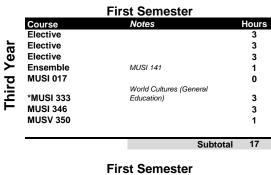

Course

Ensemble

First Year

|         | Fi                | rst Semester                  |       |
|---------|-------------------|-------------------------------|-------|
|         | Course            | Notes                         | Hours |
|         | Ensemble          | MUSI 141                      | 1     |
|         |                   | Scientific and Mathematical   |       |
| ۲       | General Education | Reasoning (General Education) | 3     |
| Үеа     |                   | Humanities and Fine Arts      |       |
| $\succ$ | *MUSI 201         | (General Education)           | 3     |
| σ       | MUSI 017          |                               | 0     |
| ç       | MUSI 211          |                               | 3     |
| Second  | MUSI 213          |                               | 1     |
| ē       | MUSV 250          |                               | 1     |
| S       |                   | Humanities and Fine Arts      |       |
|         | SPCH 101          | (General Education)           | 3     |
|         |                   |                               |       |

Subtotal 15

Notes

MUSI 141

Second Semester Notes

MUSI 141

**Total Hours Required:** 