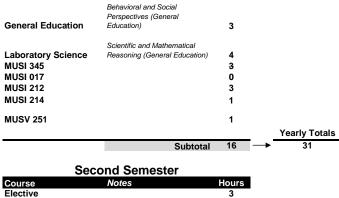

Course

Ensemble

First Year

|         | Fi                | rst Semester                  |       |
|---------|-------------------|-------------------------------|-------|
|         | Course            | Notes                         | Hours |
|         | Ensemble          | MUSI 141                      | 1     |
|         |                   | Scientific and Mathematical   |       |
| ۲       | General Education | Reasoning (General Education) | 3     |
| Үеа     |                   | Humanities and Fine Arts      |       |
| $\succ$ | *MUSI 201         | (General Education)           | 3     |
| σ       | MUSI 017          |                               | 0     |
| ç       | MUSI 211          |                               | 3     |
| Second  | MUSI 213          |                               | 1     |
| ē       | MUSV 250          |                               | 1     |
| S       |                   | Humanities and Fine Arts      |       |
|         | SPCH 101          | (General Education)           | 3     |
|         |                   |                               |       |

Subtotal 15

Notes

MUSI 141

Second Semester Notes

MUSI 141

**Total Hours Required:** 