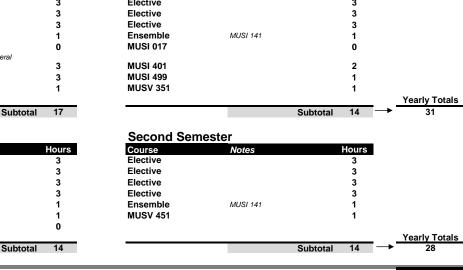

## NOTES:

Course

Elective

Elective

Elective

Elective

Ensemble MUSV 450

**MUSI 017** 

Fourth Year

Students must earn a "C" or better in all major program requirement courses.

\*Music majors must earn a "C" or better in MUSI 201 and MUSI 333.

A student must take courses from two different disciplines in the following General Education categories: Behavioral and Social Perspectives; Humanities and Fine Arts; and Scientific and Mathematical Reasoning.