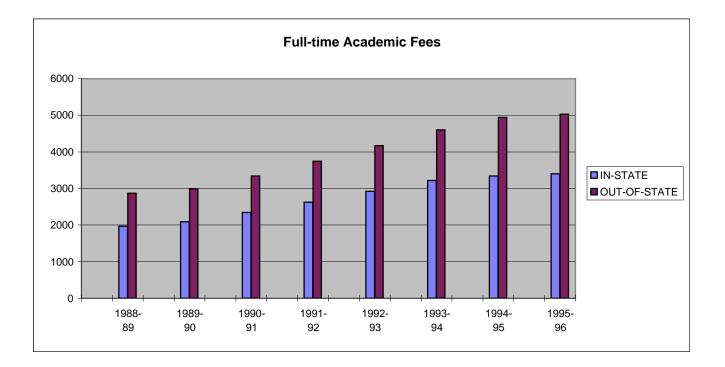

as one FTE. Faculty and staff who work less than twelve months are reported as a pro-rata share of one FTE (i.e., a nine-month employee is reported as 0.75 FTE).

## FULL-TIME ACADEMIC FEES

| YEAR    | IN | -STATE | OUT-OF-STATE |       |  |  |
|---------|----|--------|--------------|-------|--|--|
| 1988-89 | \$ | 1,970  | \$           | 2,870 |  |  |
| 1989-90 | \$ | 2,090  | \$           | 2,990 |  |  |
| 1990-91 | \$ | 2,340  | \$           | 3,340 |  |  |
| 1991-92 | \$ | 2,620  | \$           | 3,740 |  |  |
| 1992-93 | \$ | 2,920  | \$           | 4,168 |  |  |
| 1993-94 | \$ | 3,220  | \$           | 4,598 |  |  |
| 1994-95 | \$ | 3,340  | \$           | 4,938 |  |  |
| 1995-96 | \$ | 3,400  | \$           | 5,026 |  |  |

Figures do not include fees for Housing or Food Service.



Source: Office of the Budget Director

#### FINANCIAL AID AWARD HISTORY

|                       | 1991-92 |    | 1991-92 1992-93 |      | 1993-94         |      |    | 1994-95   |      |    | 1995-95   |      |    |           |
|-----------------------|---------|----|-----------------|------|-----------------|------|----|-----------|------|----|-----------|------|----|-----------|
| TYPE OF AID           | No.     |    | Amount          | No.  | Amount          | No.  |    | Amount    | No.  |    | Amount    | No.  |    | Amount    |
| GRANTS                |         |    |                 |      |                 |      |    |           |      |    |           |      |    |           |
| Federal Pell          | 702     | \$ | 1,086,475       | 771  | \$<br>1,177,370 | 771  | \$ | 1,117