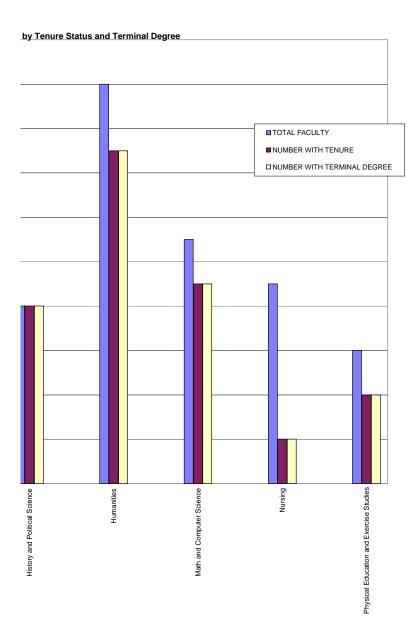

# TABLE OF CONTENTS

|          | TRATION                                                                                                                     | Paç       |
|----------|-----------------------------------------------------------------------------------------------------------------------------|-----------|
|          | Board of Trustees                                                                                                           | 1         |
|          | Executive Officers                                                                                                          | 2         |
|          | Organizational Chart                                                                                                        | 3         |
|          |                                                                                                                             | -         |
| ADMISSI  |                                                                                                                             |           |
|          | Freshmen                                                                                                                    |           |
|          | Application History                                                                                                         | 4         |
|          | Application History by Gender                                                                                               | 5         |
|          | Application History by Ethnic Origin                                                                                        | 6         |
|          | SAT Scores: Lander, State, National Averages                                                                                | 7         |
|          | Transfers                                                                                                                   | 0         |
|          | Application History                                                                                                         | 8         |
|          | Application History by Gender                                                                                               | 9         |
|          | Application History by Ethnic Origin                                                                                        | 1(        |
|          | Enrollment History by South Carolina Institutions                                                                           | 11        |
| ENROLLI  | MENT                                                                                                                        |           |
|          | Fall 1995 Headcount                                                                                                         | 12        |
|          | Fall 1995 Credit Hour Production and FTE by Division                                                                        | 13        |
|          | Spring 1996 Headcount                                                                                                       | 14        |
|          | Spring 1996 Credit Hour Production and FTE by Division                                                                      | 15        |
|          | Fall and Spring Headcount and FTE History                                                                                   | 16        |
|          | Fall and Spring Headcount History by Class                                                                                  | 17        |
|          | Summer 1996 Credit Hour Production and FTE by Division                                                                      | 18        |
|          | Summer Headcount and Credit Hour Production History                                                                         | 19        |
|          | Headcount by Major                                                                                                          | 20-2      |
|          | Headcount by Minor                                                                                                          | 23-2      |
|          | Average Student Age History                                                                                                 | 25        |
|          | Black Student Enrollment History                                                                                            | 26        |
|          | Geographical Distribution History by State                                                                                  | 27        |
|          | Geographical Distribution History by South Carolina County                                                                  | 28        |
|          | Geographical Distribution History by Country of Origin                                                                      | 29        |
|          | In-State/Out-of-State Headcount History                                                                                     | 30        |
|          | Degrees Conferred by Division                                                                                               | 31        |
|          | Freshman Retention/Attrition                                                                                                | 32        |
|          | Transfer Retention/Attrition                                                                                                | 33        |
|          |                                                                                                                             |           |
| STUDEN   | <b>CLIFE AND SERVICES</b> Foll and Spring Student Housing Litilization History                                              | 2         |
|          | Fall and Spring Student Housing Utilization History                                                                         | 34        |
|          | Library Information History                                                                                                 | 35        |
|          | Career Placement History: Bachelor's                                                                                        | 36<br>37  |
|          | Career Placement History: Master's                                                                                          | 3         |
| ALUMNI   |                                                                                                                             |           |
|          | Geographical Distribution History by South Carolina County                                                                  | 38        |
|          |                                                                                                                             |           |
| FACULI   | (AND EMPLOYEES<br>ETE Student Eaculty Patio History                                                                         | 20        |
|          | FTE Student Faculty Ratio History                                                                                           | 39        |
|          | Fall 1995 Teaching Faculty by Discipline and Rank                                                                           | 4(        |
|          | Fall 1995 Faculty by Division/School by Tenure Status and Terminal Degree<br>Fall 1995 Faculty Headcount by Rank and Gender | 41-<br>43 |
|          |                                                                                                                             | 43<br>44  |
|          | Average Nine-month Faculty Salaries by Rank<br>FTE Employees                                                                | 44<br>45  |
|          | r                                                                                                                           | ~         |
| FINANCI  |                                                                                                                             |           |
|          | Full-Time Academic Fees                                                                                                     | 46        |
|          | Financial Aid Award History                                                                                                 | 47        |
|          | Current Fund Revenues and Expenditures                                                                                      | 48        |
| FACILITI |                                                                                                                             |           |
| FAGILITI | ε <b>ο</b><br>Inventory of Major Buildings                                                                                  | 49        |
|          |                                                                                                                             | -10       |