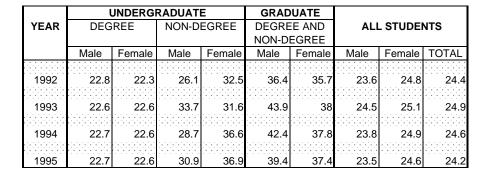

| 15        | 15        | 10        |
| Writing                             | 9         | 5         | 10        | 14        | 20        |
| Sub-Total (with Minor)              | 568       | 473       | 605       | 850       | 1045      |
| Sub-Total (without Minor)           | 1683      | 1739      | 1814      | 1628      | 1493      |
| Sub-Total (Graduate-level students) | 455       | 326       | 345       | 301       | 242       |
|                                     |           |           |           |           |           |
| GRAND TOTAL                         | 2706      | 2538      | 2764      | 2779      | 2780      |

\* The Gerontology Concentration is not a minor, but it is reported here because like a minor, it can be earned with any major.

\*\* Deleted in 1993-94





### AVERAGE STUDENT AGE (FALL)

### **AVERAGE STUDENT AGE (SPRING)**

|      | l    | JNDERG | RADUAT | E      | GRAD  | UATE   | ALL STUDENT |        |       |
|------|------|--------|--------|--------|-------|--------|-------------|--------|-------|
|      | DEG  | REE    | NON-D  | EGREE  | DEGRE | E AND  |             |        | NTS   |
|      |      |        |        |        | NON-D | EGREE  |             |        |       |
|      | Male | Female | Male   | Female | Male  | Female | Male        | Female | TOTAL |
|      |      |        |        |        |       |        |             |        |       |
| 1993 | 23.0 | 22.7   | 22.5   | 31.6   | 41.7  | 35.4   | 23.7        | 25.3   | 24.8  |
|      |      |        |        |        |       |        |             |        |       |