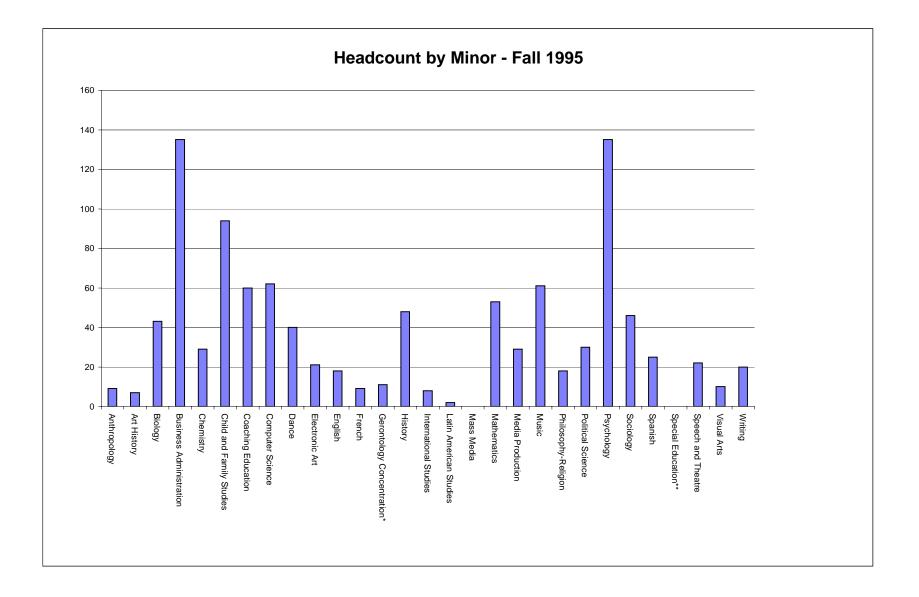

| 15        | 15        | 10        |
| Writing                             | 9         | 5         | 10        | 14        | 20        |
| Sub-Total (with Minor)              | 568       | 473       | 605       | 850       | 1045      |
| Sub-Total (without Minor)           | 1683      | 1739      | 1814      | 1628      | 1493      |
| Sub-Total (Graduate-level students) | 455       | 326       | 345       | 301       | 242       |
|                                     |           |           |           |           |           |
| GRAND TOTAL                         | 2706      | 2538      | 2764      | 2779      | 2780      |

\* The Gerontology Concentration is not a minor, but it is reported here because like a minor, it can be earned with any major.

\*\* Deleted in 1993-94





### AVERAGE STUDENT AGE (FALL)

### **AVERAGE STUDENT AGE (SPRING)**

|      | l    | JNDERG | RADUAT | E      | GRAD  | UATE   | ALL STUDENT |        |       |
|------|------|--------|--------|--------|-------|--------|-------------|--------|-------|
|      | DEG  | REE    | NON-D  | EGREE  | DEGRE | E AND  |             |        | NTS   |
|      |      |        |        |        | NON-D | EGREE  |             |        |       |
|      | Male | Female | Male   | Female | Male  | Female | Male        | Female | TOTAL |
|      |      |        |        |        |       |        |             |        |       |
| 1993 | 23.0 | 22.7   | 22.5   | 31.6   | 41.7  | 35.4   | 23.7        | 25.3   | 24.8  |
|      |      |        |        |        |       |        |             |        |