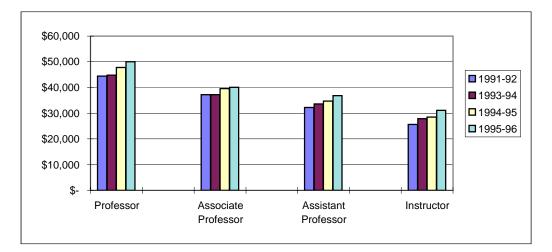

# TABLE OF CONTENTS

|          | TRATION                                                                                                                     | Paç       |
|----------|-----------------------------------------------------------------------------------------------------------------------------|-----------|
|          | Board of Trustees                                                                                                           | 1         |
|          | Executive Officers                                                                                                          | 2         |
|          | Organizational Chart                                                                                                        | 3         |
|          |                                                                                                                             | -         |
| ADMISSI  |                                                                                                                             |           |
|          | Freshmen                                                                                                                    |           |
|          | Application History                                                                                                         | 4         |
|          | Application History by Gender                                                                                               | 5         |
|          | Application History by Ethnic Origin                                                                                        | 6         |
|          | SAT Scores: Lander, State, National Averages                                                                                | 7         |
|          | Transfers                                                                                                                   | 0         |
|          | Application History                                                                                                         | 8         |
|          | Application History by Gender                                                                                               | 9         |
|          | Application History by Ethnic Origin                                                                                        | 1(        |
|          | Enrollment History by South Carolina Institutions                                                                           | 11        |
| ENROLLI  | MENT                                                                                                                        |           |
|          | Fall 1995 Headcount                                                                                                         | 12        |
|          | Fall 1995 Credit Hour Production and FTE by Division                                                                        | 13        |
|          | Spring 1996 Headcount                                                                                                       | 14        |
|          | Spring 1996 Credit Hour Production and FTE by Division                                                                      | 15        |
|          | Fall and Spring Headcount and FTE History                                                                                   | 16        |
|          | Fall and Spring Headcount History by Class                                                                                  | 17        |
|          | Summer 1996 Credit Hour Production and FTE by Division                                                                      | 18        |
|          | Summer Headcount and Credit Hour Production History                                                                         | 19        |
|          | Headcount by Major                                                                                                          | 20-2      |
|          | Headcount by Minor                                                                                                          | 23-2      |
|          | Average Student Age History                                                                                                 | 25        |
|          | Black Student Enrollment History                                                                                            | 26        |
|          | Geographical Distribution History by State                                                                                  | 27        |
|          | Geographical Distribution History by South Carolina County                                                                  | 28        |
|          | Geographical Distribution History by Country of Origin                                                                      | 29        |
|          | In-State/Out-of-State Headcount History                                                                                     | 30        |
|          | Degrees Conferred by Division                                                                                               | 31        |
|          | Freshman Retention/Attrition                                                                                                | 32        |
|          | Transfer Retention/Attrition                                                                                                | 33        |
|          |                                                                                                                             |           |
| STUDEN   | <b>CLIFE AND SERVICES</b> Foll and Spring Student Housing Litilization History                                              | 2         |
|          | Fall and Spring Student Housing Utilization History                                                                         | 34        |
|          | Library Information History                                                                                                 | 35        |
|          | Career Placement History: Bachelor's                                                                                        | 36<br>37  |
|          | Career Placement History: Master's                                                                                          | 3         |
| ALUMNI   |                                                                                                                             |           |
|          | Geographical Distribution History by South Carolina County                                                                  | 38        |
|          |                                                                                                                             |           |
| FACULI   | (AND EMPLOYEES<br>ETE Student Eaculty Patio History                                                                         | 20        |
|          | FTE Student Faculty Ratio History                                                                                           | 39        |
|          | Fall 1995 Teaching Faculty by Discipline and Rank                                                                           | 4(        |
|          | Fall 1995 Faculty by Division/School by Tenure Status and Terminal Degree<br>Fall 1995 Faculty Headcount by Rank and Gender | 41-<br>43 |
|          |                                                                                                                             | 43<br>44  |
|          | Average Nine-month Faculty Salaries by Rank<br>FTE Employees                                                                | 44<br>45  |
|          | r                                                                                                                           | ~         |
| FINANCI  |                                                                                                                             |           |
|          | Full-Time Academic Fees                                                                                                     | 46        |
|          | Financial Aid Award History                                                                                                 | 47        |
|          | Current Fund Revenues and Expenditures                                                                                      | 48        |
| FACILITI |                                                                                                                             |           |
| FAGILITI | ε <b>ο</b><br>Inventory of Major Buildings                                                                                  | 49        |
|          |                                                                                                                             | -10       |