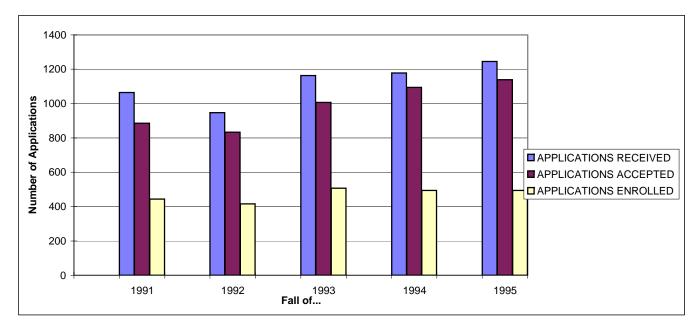

Jefferson J. May Vice President for University Advancement

> Finis E. Horne Athletic Director

| FOR<br>FALL | APPLICATIONS<br>RECEIVED | APPLICATIONS<br>ACCEPTED | % ACCEPTED OF<br>TOTAL RECEIVED |     | % ENROLLED OF<br>TOTAL RECEIVED |
|-------------|--------------------------|--------------------------|---------------------------------|-----|---------------------------------|
| 1991        | 1064                     | 886                      | 83.27%                          | 443 | 41.64%                          |
| 1992        | 947                      | 833                      | 87.96%                          | 416 | 43.93%                          |
| 1993        | 1163                     | 1006                     | 86.50%                          | 507 | 43.59%                          |
| 1994        | 1178                     | 1095                     | 92.95%                          | 494 | 41.94%                          |
| 1995        | 1246                     | 1139                     | 91.41%                          | 494 | 39.65%                          |