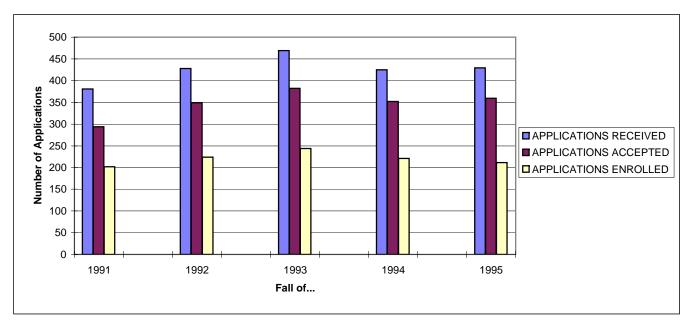

# FRESHMEN AVERAGE SAT COMPARISONS

| FOR<br>FALL | APPLICATIONS<br>RECEIVED |     | % ACCEPTED OF<br>TOTAL RECEIVED |     | % ENROLLED OF<br>TOTAL RECEIVED |
|-------------|--------------------------|-----|---------------------------------|-----|---------------------------------|
| 1991        | 381                      | 294 | 77.17%                          | 202 | 53.02%                          |
| 1992        | 428                      | 349 | 81.54%                          | 224 | 52.34%                          |
| 1993        | 469                      | 382 | 81.45%                          | 244 | 52.03%                          |
| 1994        | 425                      | 352 | 82.82%                          | 221 | 52.00%                          |
| 1995        | 429                      | 359 | 83.68%                          | 211 | 49.18%                          |