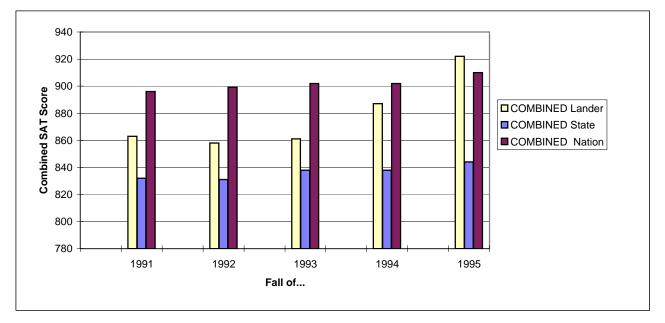

### FRESHMEN APPLICATION HISTORY BY ETHNIC ORIGIN

|      | NUMBER             | ,      | VERBA | ۱L     |        | MATH  | 1      | COMBINED |       |        |  |
|------|--------------------|--------|-------|--------|--------|-------|--------|----------|-------|--------|--|
| YEAR | OF NEW<br>FRESHMEN | Lander | State | Nation | Lander | State | Nation | Lander   | State | Nation |  |
| 1991 | 443                | 410    | 395   | 422    | 453    | 437   | 474    | 863      | 832   | 896    |  |
| 1992 | 416                | 408    | 384   | 423    | 450    | 437   | 476    | 858      | 831   | 899    |  |
| 1993 | 507                | 406    | 396   | 424    | 455    | 442   | 478    | 861      | 838   | 902    |  |
| 1994 | 494                | 420    | 395   | 423    | 467    | 443   | 479    | 887      | 838   | 902    |  |
| 1995 | 494                | 442    | 401   | 428    | 480    | 443   | 482    | 922      | 844   | 910    |  |