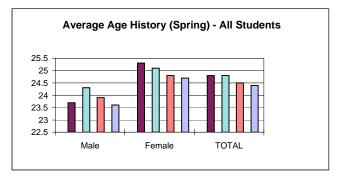

| Male   | Female | Male  | Female | Male        | Female | TOTAL |
|      |      |        |        |        |       |        |             |        |       |
| 1993 | 23.0 | 22.7   | 22.5   | 31.6   | 41.7  | 35.4   | 23.7        | 25.3   | 24.8  |
|      |      |        |        |        |       |        |             |        |       |
| 1994 | 22.9 | 23.0   | 31.8   | 27.7   | 44.1  | 37.6   | 24.3        | 25.1   | 24.8  |
|      |      |        |        |        |       |        |             |        |       |
| 1995 | 23.1 | 23.0   | 26.4   | 27.9   | 39.1  | 36.5   | 23.9        | 24.8   | 24.5  |
|      |      |        |        |        |       |        |             |        |       |
| 1996 | 22.8 | 22.9   | 27.8   | 28.0   | 37.0  | 28.0   | 23.6        | 24.7   | 24.4  |





# **BLACK STUDENT ENROLLMENT**

|      | MALE          |            |       |                 | FEMALE          |       |                | TOTAL             |       |  |  |
|------|---------------|------------|-------|-----------------|-----------------|-------|----------------|-------------------|-------|--|--|
| FALL | Black<br>Male | Total Male | %     | Black<br>Female | Total<br>Female | %     | Total<br>Black | Total<br>Students | %     |  |  |
| 1991 | 97            | 861        | 11.3% | 309             | 1845            | 16.7% | 406            | 2706              | 15.0% |  |  |
| 1992 | 97            | 864        | 11.2% | 306             | 1674            | 18.3% | 403            | 2538              | 15.9% |  |  |
| 1993 | 111           | 912        | 12.2% | 351