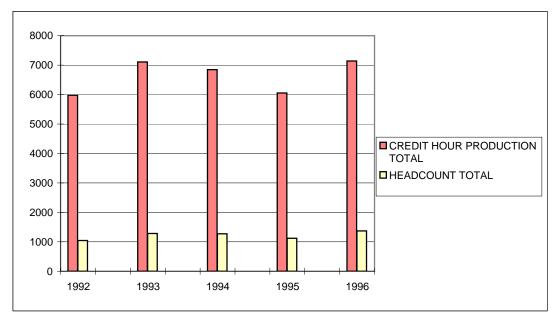

# TABLE OF CONTENTS

|          | TRATION                                                                                                                     | Paç       |
|----------|-----------------------------------------------------------------------------------------------------------------------------|-----------|
|          | Board of Trustees                                                                                                           | 1         |
|          | Executive Officers                                                                                                          | 2         |
|          | Organizational Chart                                                                                                        | 3         |
|          |                                                                                                                             | -         |
| ADMISSI  |                                                                                                                             |           |
|          | Freshmen                                                                                                                    |           |
|          | Application History                                                                                                         | 4         |
|          | Application History by Gender                                                                                               | 5         |
|          | Application History by Ethnic Origin                                                                                        | 6         |
|          | SAT Scores: Lander, State, National Averages                                                                                | 7         |
|          | Transfers                                                                                                                   | 0         |
|          | Application History                                                                                                         | 8         |
|          | Application History by Gender                                                                                               | 9         |
|          | Application History by Ethnic Origin                                                                                        | 1(        |
|          | Enrollment History by South Carolina Institutions                                                                           | 11        |
| ENROLLI  | MENT                                                                                                                        |           |
|          | Fall 1995 Headcount                                                                                                         | 12        |
|          | Fall 1995 Credit Hour Production and FTE by Division                                                                        | 13        |
|          | Spring 1996 Headcount                                                                                                       | 14        |
|          | Spring 1996 Credit Hour Production and FTE by Division                                                                      | 15        |
|          | Fall and Spring Headcount and FTE History                                                                                   | 16        |
|          | Fall and Spring Headcount History by Class                                                                                  | 17        |
|          | Summer 1996 Credit Hour Production and FTE by Division                                                                      | 18        |
|          | Summer Headcount and Credit Hour Production History                                                                         | 19        |
|          | Headcount by Major                                                                                                          | 20-2      |
|          | Headcount by Minor                                                                                                          | 23-2      |
|          | Average Student Age History                                                                                                 | 25        |
|          | Black Student Enrollment History                                                                                            | 26        |
|          | Geographical Distribution History by State                                                                                  | 27        |
|          | Geographical Distribution History by South Carolina County                                                                  | 28        |
|          | Geographical Distribution History by Country of Origin                                                                      | 29        |
|          | In-State/Out-of-State Headcount History                                                                                     | 30        |
|          | Degrees Conferred by Division                                                                                               | 31        |
|          | Freshman Retention/Attrition                                                                                                | 32        |
|          | Transfer Retention/Attrition                                                                                                | 33        |
|          |                                                                                                                             |           |
| STUDEN   | <b>CLIFE AND SERVICES</b> Foll and Spring Student Housing Litilization History                                              | 2         |
|          | Fall and Spring Student Housing Utilization History                                                                         | 34        |
|          | Library Information History                                                                                                 | 35        |
|          | Career Placement History: Bachelor's                                                                                        | 36<br>37  |
|          | Career Placement History: Master's                                                                                          | 3         |
| ALUMNI   |                                                                                                                             |           |
|          | Geographical Distribution History by South Carolina County                                                                  | 38        |
|          |                                                                                                                             |           |
| FACULI   | (AND EMPLOYEES<br>ETE Student Eaculty Patio History                                                                         | 20        |
|          | FTE Student Faculty Ratio History                                                                                           | 39        |
|          | Fall 1995 Teaching Faculty by Discipline and Rank                                                                           | 4(        |
|          | Fall 1995 Faculty by Division/School by Tenure Status and Terminal Degree<br>Fall 1995 Faculty Headcount by Rank and Gender | 41-<br>43 |
|          |                                                                                                                             | 43<br>44  |
|          | Average Nine-month Faculty Salaries by Rank<br>FTE Employees                                                                | 44<br>45  |
|          | r                                                                                                                           | ~         |
| FINANCI  |                                                                                                                             |           |
|          | Full-Time Academic Fees                                                                                                     | 46        |
|          | Financial Aid Award History                                                                                                 | 47        |
|          | Current Fund Revenues and Expenditures                                                                                      | 48        |
| FACILITI |                                                                                                                             |           |
| FAGILITI | ε <b>ο</b><br>Inventory of Major Buildings                                                                                  | 49        |
|          |                                                                                                                             | -10       |