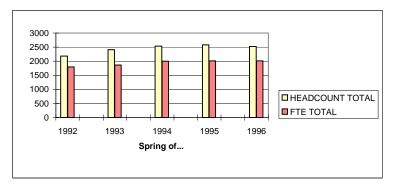

# TABLE OF CONTENTS

|          | TRATION                                                                                                                     | Paç       |
|----------|-----------------------------------------------------------------------------------------------------------------------------|-----------|
|          | Board of Trustees                                                                                                           | 1         |
|          | Executive Officers                                                                                                          | 2         |
|          | Organizational Chart                                                                                                        | 3         |
|          |                                                                                                                             | -         |
| ADMISSI  |                                                                                                                             |           |
|          | Freshmen                                                                                                                    |           |
|          | Application History                                                                                                         | 4         |
|          | Application History by Gender                                                                                               | 5         |
|          | Application History by Ethnic Origin                                                                                        | 6         |
|          | SAT Scores: Lander, State, National Averages                                                                                | 7         |
|          | Transfers                                                                                                                   | 0         |
|          | Application History                                                                                                         | 8         |
|          | Application History by Gender                                                                                               | 9         |
|          | Application History by Ethnic Origin                                                                                        | 1(        |
|          | Enrollment History by South Carolina Institutions                                                                           | 11        |
| ENROLLI  | MENT                                                                                                                        |           |
|          | Fall 1995 Headcount                                                                                                         | 12        |
|          | Fall 1995 Credit Hour Production and FTE by Division                                                                        | 13        |
|          | Spring 1996 Headcount                                                                                                       | 14        |
|          | Spring 1996 Credit Hour Production and FTE by Division                                                                      | 15        |
|          | Fall and Spring Headcount and FTE History                                                                                   | 16        |
|          | Fall and Spring Headcount History by Class                                                                                  | 17        |
|          | Summer 1996 Credit Hour Production and FTE by Division                                                                      | 18        |
|          | Summer Headcount and Credit Hour Production History                                                                         | 19        |
|          | Headcount by Major                                                                                                          | 20-2      |
|          | Headcount by Minor                                                                                                          | 23-2      |
|          | Average Student Age History                                                                                                 | 25        |
|          | Black Student Enrollment History                                                                                            | 26        |
|          | Geographical Distribution History by State                                                                                  | 27        |
|          | Geographical Distribution History by South Carolina County                                                                  | 28        |
|          | Geographical Distribution History by Country of Origin                                                                      | 29        |
|          | In-State/Out-of-State Headcount History                                                                                     | 30        |
|          | Degrees Conferred by Division                                                                                               | 31        |
|          | Freshman Retention/Attrition                                                                                                | 32        |
|          | Transfer Retention/Attrition                                                                                                | 33        |
|          |                                                                                                                             |           |
| STUDEN   | <b>CLIFE AND SERVICES</b> Foll and Spring Student Housing Litilization History                                              | 2         |
|          | Fall and Spring Student Housing Utilization History                                                                         | 34        |
|          | Library Information History                                                                                                 | 35        |
|          | Career Placement History: Bachelor's                                                                                        | 36<br>37  |
|          | Career Placement History: Master's                                                                                          | 3         |
| ALUMNI   |                                                                                                                             |           |
|          | Geographical Distribution History by South Carolina County                                                                  | 38        |
|          |                                                                                                                             |           |
| FACULI   | (AND EMPLOYEES<br>ETE Student Eaculty Patio History                                                                         | 20        |
|          | FTE Student Faculty Ratio History                                                                                           | 39        |
|          | Fall 1995 Teaching Faculty by Discipline and Rank                                                                           | 4(        |
|          | Fall 1995 Faculty by Division/School by Tenure Status and Terminal Degree<br>Fall 1995 Faculty Headcount by Rank and Gender | 41-<br>43 |
|          |                                                                                                                             | 43<br>44  |
|          | Average Nine-month Faculty Salaries by Rank<br>FTE Employees                                                                | 44<br>45  |
|          | r                                                                                                                           | ~         |
| FINANCI  |                                                                                                                             |           |
|          | Full-Time Academic Fees                                                                                                     | 46        |
|          | Financial Aid Award History                                                                                                 | 47        |
|          | Current Fund Revenues and Expenditures                                                                                      | 48        |
| FACILITI |                                                                                                                             |           |
| FAGILITI | ε <b>ο</b><br>Inventory of Major Buildings                                                                                  | 49        |
|          |                                                                                                                             | -10       |