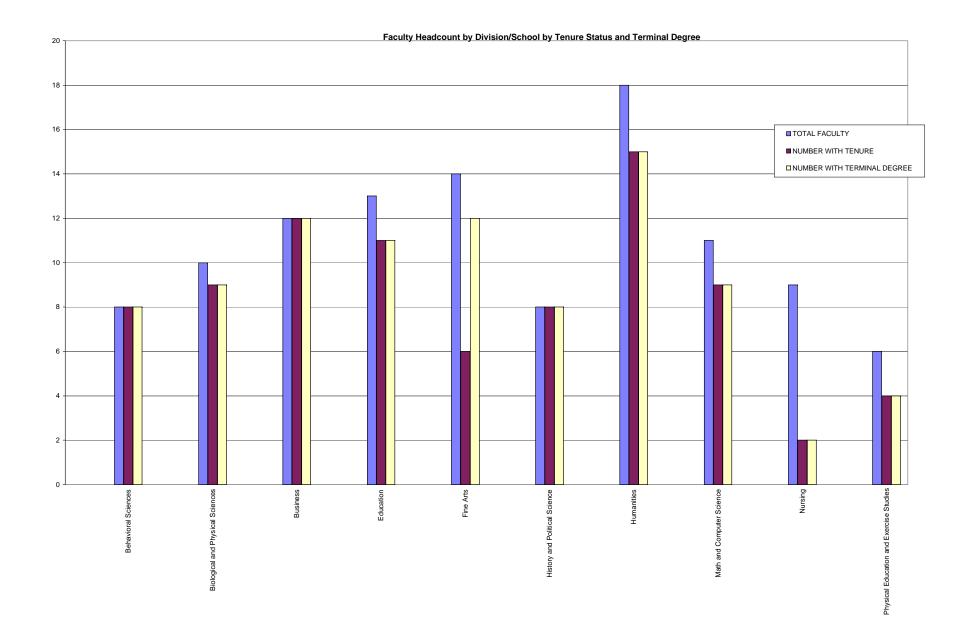

# TABLE OF CONTENTS

|          | TRATION                                                                                                                     | Paç       |
|----------|-----------------------------------------------------------------------------------------------------------------------------|-----------|
|          | Board of Trustees                                                                                                           | 1         |
|          | Executive Officers                                                                                                          | 2         |
|          | Organizational Chart                                                                                                        | 3         |
|          |                                                                                                                             | -         |
| ADMISSI  |                                                                                                                             |           |
|          | Freshmen                                                                                                                    |           |
|          | Application History                                                                                                         | 4         |
|          | Application History by Gender                                                                                               | 5         |
|          | Application History by Ethnic Origin                                                                                        | 6         |
|          | SAT Scores: Lander, State, National Averages                                                                                | 7         |
|          | Transfers                                                                                                                   | 0         |
|          | Application History                                                                                                         | 8         |
|          | Application History by Gender                                                                                               | 9         |
|          | Application History by Ethnic Origin                                                                                        | 1(        |
|          | Enrollment History by South Carolina Institutions                                                                           | 11        |
| ENROLLI  | MENT                                                                                                                        |           |
|          | Fall 1995 Headcount                                                                                                         | 12        |
|          | Fall 1995 Credit Hour Production and FTE by Division                                                                        | 13        |
|          | Spring 1996 Headcount                                                                                                       | 14        |
|          | Spring 1996 Credit Hour Production and FTE by Division                                                                      | 15        |
|          | Fall and Spring Headcount and FTE History                                                                                   | 16        |
|          | Fall and Spring Headcount History by Class                                                                                  | 17        |
|          | Summer 1996 Credit Hour Production and FTE by Division                                                                      | 18        |
|          | Summer Headcount and Credit Hour Production History                                                                         | 19        |
|          | Headcount by Major                                                                                                          | 20-2      |
|          | Headcount by Minor                                                                                                          | 23-2      |
|          | Average Student Age History                                                                                                 | 25        |
|          | Black Student Enrollment History                                                                                            | 26        |
|          | Geographical Distribution History by State                                                                                  | 27        |
|          | Geographical Distribution History by South Carolina County                                                                  | 28        |
|          | Geographical Distribution History by Country of Origin                                                                      | 29        |
|          | In-State/Out-of-State Headcount History                                                                                     | 30        |
|          | Degrees Conferred by Division                                                                                               | 31        |
|          | Freshman Retention/Attrition                                                                                                | 32        |
|          | Transfer Retention/Attrition                                                                                                | 33        |
|          |                                                                                                                             |           |
| STUDEN   | <b>CLIFE AND SERVICES</b> Foll and Spring Student Housing Litilization History                                              | 2         |
|          | Fall and Spring Student Housing Utilization History                                                                         | 34        |
|          | Library Information History                                                                                                 | 35        |
|          | Career Placement History: Bachelor's                                                                                        | 36<br>37  |
|          | Career Placement History: Master's                                                                                          | 3         |
| ALUMNI   |                                                                                                                             |           |
|          | Geographical Distribution History by South Carolina County                                                                  | 38        |
|          |                                                                                                                             |           |
| FACULI   | (AND EMPLOYEES<br>ETE Student Eaculty Patio History                                                                         | 20        |
|          | FTE Student Faculty Ratio History                                                                                           | 39        |
|          | Fall 1995 Teaching Faculty by Discipline and Rank                                                                           | 4(        |
|          | Fall 1995 Faculty by Division/School by Tenure Status and Terminal Degree<br>Fall 1995 Faculty Headcount by Rank and Gender | 41-<br>43 |
|          |                                                                                                                             | 43<br>44  |
|          | Average Nine-month Faculty Salaries by Rank<br>FTE Employees                                                                | 44<br>45  |
|          | r                                                                                                                           | ~         |
| FINANCI  |                                                                                                                             |           |
|          | Full-Time Academic Fees                                                                                                     | 46        |
|          | Financial Aid Award History                                                                                                 | 47        |
|          | Current Fund Revenues and Expenditures                                                                                      | 48        |
| FACILITI |                                                                                                                             |           |
| FAGILITI | ε <b>ο</b><br>Inventory of Major Buildings                                                                                  | 49        |
|          |                                                                                                                             | -10       |