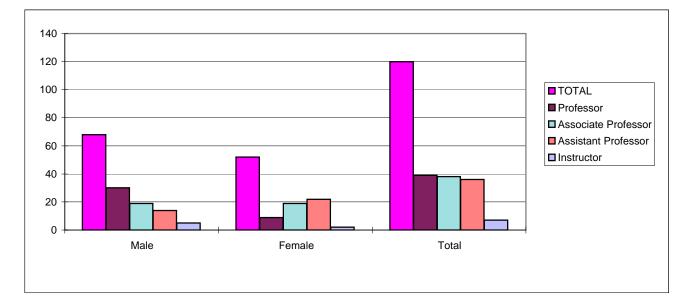

# TABLE OF CONTENTS

|          | TRATION                                                                                                                     | Paç       |
|----------|-----------------------------------------------------------------------------------------------------------------------------|-----------|
|          | Board of Trustees                                                                                                           | 1         |
|          | Executive Officers                                                                                                          | 2         |
|          | Organizational Chart                                                                                                        | 3         |
|          |                                                                                                                             | -         |
| ADMISSI  |                                                                                                                             |           |
|          | Freshmen                                                                                                                    |           |
|          | Application History                                                                                                         | 4         |
|          | Application History by Gender                                                                                               | 5         |
|          | Application History by Ethnic Origin                                                                                        | 6         |
|          | SAT Scores: Lander, State, National Averages                                                                                | 7         |
|          | Transfers                                                                                                                   | 0         |
|          | Application History                                                                                                         | 8         |
|          | Application History by Gender                                                                                               | 9         |
|          | Application History by Ethnic Origin                                                                                        | 1(        |
|          | Enrollment History by South Carolina Institutions                                                                           | 11        |
| ENROLLI  | MENT                                                                                                                        |           |
|          | Fall 1995 Headcount                                                                                                         | 12        |
|          | Fall 1995 Credit Hour Production and FTE by Division                                                                        | 13        |
|          | Spring 1996 Headcount                                                                                                       | 14        |
|          | Spring 1996 Credit Hour Production and FTE by Division                                                                      | 15        |
|          | Fall and Spring Headcount and FTE History                                                                                   | 16        |
|          | Fall and Spring Headcount History by Class                                                                                  | 17        |
|          | Summer 1996 Credit Hour Production and FTE by Division                                                                      | 18        |
|          | Summer Headcount and Credit Hour Production History                                                                         | 19        |
|          | Headcount by Major                                                                                                          | 20-2      |
|          | Headcount by Minor                                                                                                          | 23-2      |
|          | Average Student Age History                                                                                                 | 25        |
|          | Black Student Enrollment History                                                                                            | 26        |
|          | Geographical Distribution History by State                                                                                  | 27        |
|          | Geographical Distribution History by South Carolina County                                                                  | 28        |
|          | Geographical Distribution History by Country of Origin                                                                      | 29        |
|          | In-State/Out-of-State Headcount History                                                                                     | 30        |
|          | Degrees Conferred by Division                                                                                               | 31        |
|          | Freshman Retention/Attrition                                                                                                | 32        |
|          | Transfer Retention/Attrition                                                                                                | 33        |
|          |                                                                                                                             |           |
| STUDEN   | <b>CLIFE AND SERVICES</b> Foll and Spring Student Housing Litilization History                                              | 2         |
|          | Fall and Spring Student Housing Utilization History                                                                         | 34        |
|          | Library Information History                                                                                                 | 35        |
|          | Career Placement History: Bachelor's                                                                                        | 36<br>37  |
|          | Career Placement History: Master's                                                                                          | 3         |
| ALUMNI   |                                                                                                                             |           |
|          | Geographical Distribution History by South Carolina County                                                                  | 38        |
|          |                                                                                                                             |           |
| FACULI   | (AND EMPLOYEES<br>ETE Student Eaculty Patio History                                                                         | 20        |
|          | FTE Student Faculty Ratio History                                                                                           | 39        |
|          | Fall 1995 Teaching Faculty by Discipline and Rank                                                                           | 4(        |
|          | Fall 1995 Faculty by Division/School by Tenure Status and Terminal Degree<br>Fall 1995 Faculty Headcount by Rank and Gender | 41-<br>43 |
|          |                                                                                                                             | 43<br>44  |
|          | Average Nine-month Faculty Salaries by Rank<br>FTE Employees                                                                | 44<br>45  |
|          | r                                                                                                                           | ~         |
| FINANCI  |                                                                                                                             |           |
|          | Full-Time Academic Fees                                                                                                     | 46        |
|          | Financial Aid Award History                                                                                                 | 47        |
|          | Current Fund Revenues and Expenditures                                                                                      | 48        |
| FACILITI |                                                                                                                             |           |
| FAGILITI | ε <b>ο</b><br>Inventory of Major Buildings                                                                                  | 49        |
|          |                                                                                                                             | -10       |