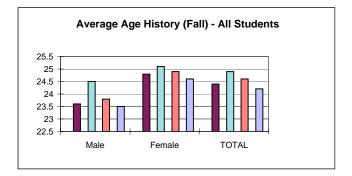

le | Male   | Female | Male  | Female | Male        | Female | TOTAL |
|      |      |        |        |        |       |        |             |        |       |
| 1993 | 23.0 | 22.7   | 22.5   | 31.6   | 41.7  | 35.4   | 23.7        | 25.3   | 24.8  |
|      |      |        |        |        |       |        |             |        |       |
| 1994 | 22.9 | 23.0   | 31.8   | 27.7   | 44.1  | 37.6   | 24.3        | 25.1   | 24.8  |
|      |      |        |        |        |       |        |             |        |       |
| 1995 | 23.1 | 23.0   | 26.4   | 27.9   | 39.1  | 36.5   | 23.9        | 24.8   | 24.5  |
|      |      |        |        |        |       |        |             |        |       |
| 1996 | 22.8 | 22.9   | 27.8   | 28.0   | 37.0  | 28.0   | 23.6        | 24.7   | 24.4  |





# **BLACK STUDENT ENROLLMENT**

|      | MALE          |            |       |                 | FEMALE          |       |                | TOTAL             |       |  |  |
|------|---------------|------------|-------|-----------------|-----------------|-------|----------------|-------------------|-------|--|--|
| FALL | Black<br>Male | Total Male | %     | Black<br>Female | Total<br>Female | %     | Total<br>Black | Total<br>Students | %     |  |  |
| 1991 | 97            | 861        | 11.3% | 309             | 1845            | 16.7% | 406            | 2706              | 15.0% |  |  |
| 1992 | 97            | 864        | 11.2% | 306             | 1674            | 18.3% | 403            | 2538              | 15.9% |  |  |
| 1993 | 111           | 912        | 12.2% | 351